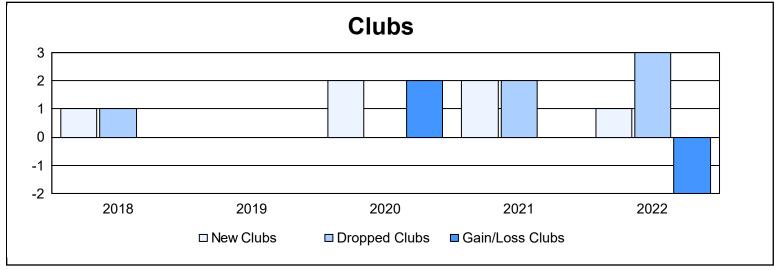

District LD 4 As of June 2022 Cumulative

| Year      | New<br>Clubs | Dropped<br>Clubs | Gain/<br>Loss<br>Clubs | New<br>Members | Charter<br>Members | Reinstate<br>Members | Transfer<br>Members | Total<br>Member<br>Added | Total<br>Members<br>Dropped | Gain/<br>Loss<br>Members |
|-----------|--------------|------------------|------------------------|----------------|--------------------|----------------------|---------------------|--------------------------|-----------------------------|--------------------------|
| 2017-2018 | 1            | 1                | 0                      | 195            | 34                 | 15                   | 7                   | 251                      | 240                         | 11                       |
| 2018-2019 | 0            | 0                | 0                      | 308            | 1                  | 3                    | 1                   | 313                      | 227                         | 86                       |
| 2019-2020 | 2            | 0                | 2                      | 278            | 54                 | 5                    | 12                  | 349                      | 225                         | 124                      |
| 2020-2021 | 2            | 2                | 0                      | 132            | 78                 | 32                   | 2                   | 244                      | 358                         | -114                     |
| 2021-2022 | 1            | 3                | -2                     | 202            | 28                 | 47                   | 1                   | 278                      | 375                         | -97                      |
| Average   | 1            | 1                | 0                      | 223            | 39                 | 20                   | 5                   | 287                      | 285                         | 2                        |